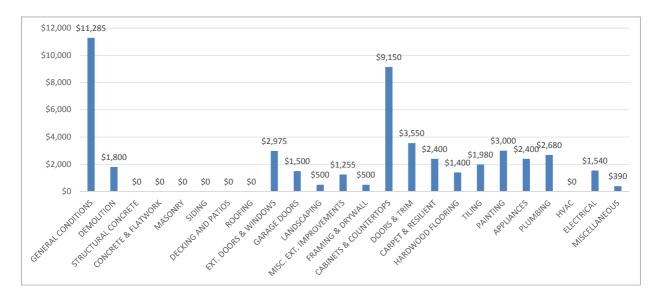

## **Repair Cost Summary**

| <u>····</u>         |          |                        |         |                   |         |  |
|---------------------|----------|------------------------|---------|-------------------|---------|--|
| GENERAL CONDITIONS  | \$11,285 | EXT. DOORS & WINDOWS   | \$2,975 | HARDWOOD FLOORING | \$1,400 |  |
| DEMOLITION          | \$1,800  | GARAGE DOORS           | \$1,500 | TILING            | \$1,980 |  |
| STRUCTURAL CONCRETE | \$0      | LANDSCAPING            | \$500   | PAINTING          | \$3,000 |  |
| CONCRETE & FLATWORK | \$0      | MISC. EXT. IMPROVEMENT | \$1,255 | APPLIANCES        | \$2,400 |  |
| MASONRY             | \$0      | FRAMING & DRYWALL      | \$500   | PLUMBING          | \$2,680 |  |
| SIDING              | \$0      | CABINETS & COUNTERTOP: | \$9,150 | HVAC              | \$0     |  |
| DECKING AND PATIOS  | \$0      | DOORS & TRIM           | \$3,550 | ELECTRICAL        | \$1,540 |  |
| ROOFING             | \$0      | CARPET & RESILIENT     | \$2,400 | MISCELLANEOUS     | \$390   |  |

| <u>Total Repair Cost:</u>       | Total w/ Contingency: | Cost per SF:   |  |
|---------------------------------|-----------------------|----------------|--|
| \$48,305                        | \$50,720              | \$31.70 /sf    |  |
| 5% Contingency: <b>\$ 2,415</b> | w/ contingency        | w/ contingency |  |